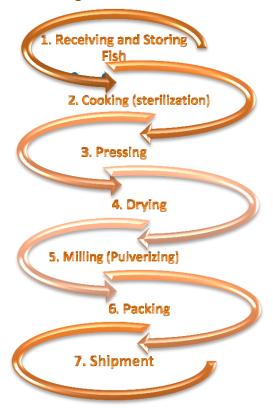

6-10 Min       | BIS/AOAC |
| C. Protein %     | 62.00       | 60-65 Min      | BIS/AOAC |
| C. Fat %         | 6.79        | 7-10 Min       | BIS/AOAC |
| Total Ash%       | 23.00       | 20-25 Max      | BIS/AOAC |
| Sand/Silica %    | 1.45        | 1-2 Max        | BIS/AOAC |
| Salt (as Nacl) % | 2.98        | 2-4 Max        | BIS/AOAC |
| Urea%            | 0.15        | 0.10-0.20 Max  | BIS/AOAC |
| FFA %            | 5.25        | 5-10 Max       | BIS/AOAC |
| TVBN             | 120mg/100gm | 80-100mg/100gm | CONWAY   |

- ✓ Strict quality control procedures
- ✓ Unadulterated fish products
- ✓ High nutritional value
- ✓ On time deliveries
- √ 100% Inspection prior to dispatch



#### SPEEDPIAL TRADING L.L.C. SPEEDPIAL FISHMEAL & FISH OIL COMPANY.

## **Manufacturing Process Chart**







# Sustainability

Every fish in the sea is important and SPEEDPIAL takes great care in making sure that the company and its suppliers operate in ways that protect the gulf fishery, its coastal waters and ecosystems. It is vital that we preserve this fishery for many more generations to come. We do this by partnering with local agencies who help guide sustainable fishing practices and inform us about the health of the Gulf fishery.









USE



















### SPEEDPIAL TRADING L.L.C. SPEEDPIAL FISHMEAL & FISH OIL COMPANY.

Opal Tower 3rd Floor, Office Number 303, Business Bay- Dubai, P.O Box Number 22561 Dubai UAE Phone No: +971-4 444 9485, Fax No: +971-4 455 8556, Mobile: +971-52 987 5555, Whats App No: +971507773590 Email: info@speedpial-fishmeal.com, sales@speedpial-fishmea